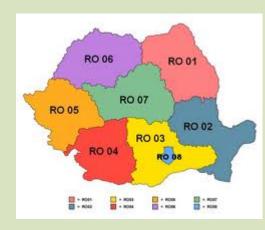

#### MARD recognized cooperatives on Regional Development, MADR, 2012

| Development Region                             | The number of coops recognized by MADR |      |  |  |
|------------------------------------------------|----------------------------------------|------|--|--|
| NUTS II                                        | 2010                                   | 2012 |  |  |
| North- West<br>(BH, BN, CJ, MM, SM, SJ)        | 15                                     | 17   |  |  |
| West<br>(AR, TM, CS*, HD*)                     | 6                                      | 3    |  |  |
| Center<br>(AB, BV, CV, HR, MS, SB)             | 15                                     | 29   |  |  |
| South-West Oltenia<br>(DJ, GJ*, MH*, OT, VL)   | 20                                     | 10   |  |  |
| South-Muntenia<br>(AG, CL, DB, GR, IL, PH, TR) | 32                                     | 27   |  |  |
| South-East<br>(BR, BZ, CT, GL, TL, VN)         | 45                                     | 19   |  |  |
| North-East<br>(BC, BT, IS, NT, SV, VS)         | 12                                     | 13   |  |  |
| Bucharest-Ilfov<br>(IF, B)                     | 4                                      | 2    |  |  |
| TOTAL                                          | 149                                    | 120  |  |  |